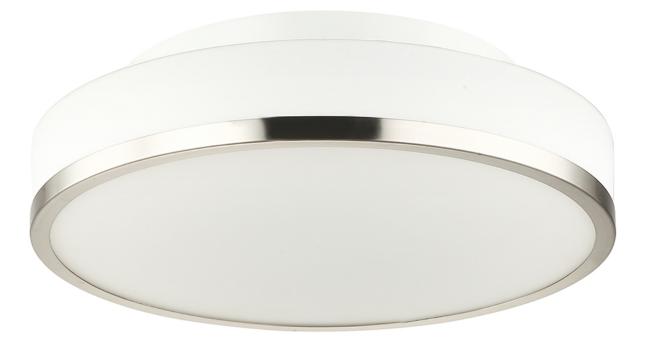

## MXA3524-40 15W

W:16" H:4" Finish: White Glass:: Satin White / Satin Nickel Del. Lumen's: 1148 Watts: 15W AC LED CRI:80, CCT:3000K L70/54Khrs Triac Dimmable

## **Optional Lumen's**

MXA3524-40 10W (Del. Lumen's:605) MXA3524-40 15W (Del. Lumen's:1148) MXA3524-40 23W (Del. Lumen's:1631)

5 Year Limited Warranty on AC LED Module. **Modules are replaceable.** Preliminary delivered LED Lumen's, Photometric report available on select models.