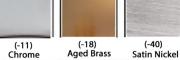

## MXA3524-40 15W

W:16" H:4" Finish: White Glass:: Satin White / Satin Nickel Del. Lumen's: 1148 Watts: 15W AC LED CRI:80, CCT:3000K L70/54Khrs Triac Dimmable

## Optional Finishes



## **Optional Lumen's**

MXA3524-40 10W (Del. Lumen's:605) MXA3524-40 15W (Del. Lumen's:1148) MXA3524-40 23W (Del. Lumen's:1631)

5 Year Limited Warranty on AC LED Module. **Modules are replaceable.** Preliminary delivered LED Lumen's, Photometric report available on select models.



| REFERENCE | QTY. | REMARKS | Project       |       |
|-----------|------|---------|---------------|-------|
|           |      |         | Location/Type |       |
|           |      |         | Architect     |       |
|           |      |         | Engineer      |       |
|           |      |         | Contractor    |       |
|           |      |         | Submitted By: | Date: |